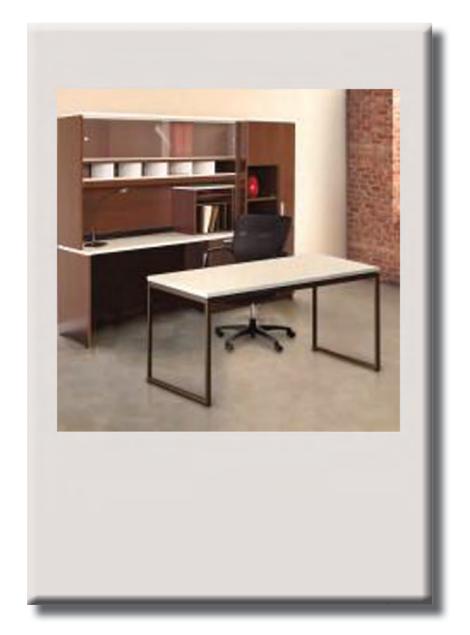

# **KERSHAW**

## **DESKS**

### LATERAL FILE

30" x 60" 36" x 66"

LATERAL FILE

# CREDENZA & HUTCH

# L-SHAPE DESK & BOOKCASES

CREDENZA 60" KNEE SPACE 60" DOORS

HUTCH 60" OPEN 60" DOORS

L-SHAPE DESK 70" x 70" x 30"

BOOKCASES 36" x 12" x 48"

36" x 12" x 60"