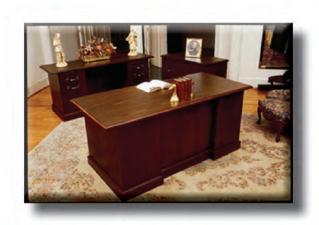

# EXECUTIVE LINE FURNITURE

# LANCASTER

# WITH OR WITHOUT BEAUTY MOULDING

# DESK

30" x 60" 36" x 66"

CRT DESK 36" x 66" x 24 3/4 x 48" x 30" ALSO AVAILABLE

HUTCH/LATERAL FILE

HUTCH 60" OPEN 60" DOORS LATERAL FILE

**CONFERENCE TABLES** 

44" x 72" x 30" 44" x 96" x 30" 44" x 120" x 30"