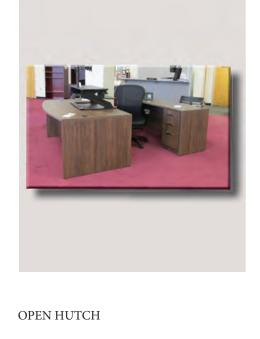

### **HUTCHES**

DESK 30" x 60" 36" x 66"

CRT DESK 36 X 66 X 30 X 24 X 48 X 30

CREDENZA 60" KNEE SPACE 60" DOORS

LATERAL FILE

HUTCH 60" OPEN

60" DOORS