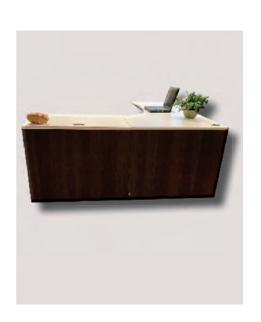

# RICH FINISH W/BLACK LAMINATE TOP AND CURVE APPEAL

LATERAL FILE

**BOOKCASE** 36"x 12" x 48"H 36" x 12" x 60"H

**CREDENZA** 60"KNEE SPACE 60" DOORS

AT TOP) 60" DOORS

HUTCH

60" OPEN

**DESK** 30" x 60" 36" x 66"