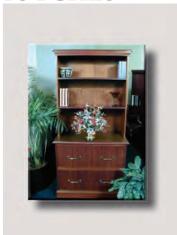

# DESK

30" x 60" 36" x 66"

CRT DESK 36" x 66" x 24 3/4 x 48" x 30" ALSO AVAILABLE

HUTCH/LATERAL FILE

HUTCH 60" OPEN 60" DOORS LATERAL FILE

**CONFERENCE TABLES** 

44" x 72" x 30" 44" x 96" x 30" 44" x 120" x 30"