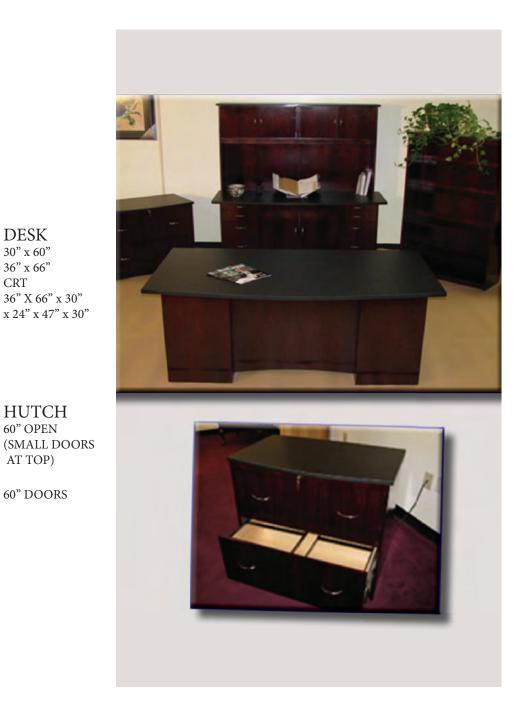

# **CRESCENT**

# RICH FINISH W/BLACK LAMINATE TOP AND CURVE APPEAL

LATERAL FILE

**BOOKCASE** 36"x 12" x 48"H 36" x 12" x 60"H

**CREDENZA** 60"KNEE SPACE 60" DOORS

AT TOP) 60" DOORS

HUTCH

60" OPEN

**DESK** 30" x 60" 36" x 66"

36" X 66" x 30"

x 24" x 47" x 30"

CRT