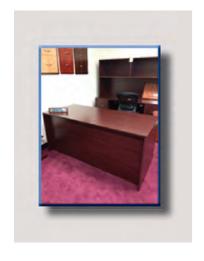

# RICH FINISH W/BLACK LAMINATE TOP AND CURVE APPEAL

LATERAL FILE

**BOOKCASE** 36"x 12" x 48"H 36" x 12" x 60"H

**CREDENZA** 60"KNEE SPACE 60" DOORS

AT TOP) 60" DOORS

HUTCH

60" OPEN

**DESK** 30" x 60" 36" x 66"

36" X 66" x 30"

x 24" x 47" x 30"

CRT