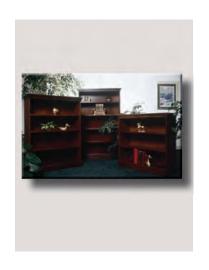

# **BOOKCASES**

36" x 12" x 48" 36" x 12" x 60" AVAILABLE COLORS:

MAHOGANY WALNUT CHERRY