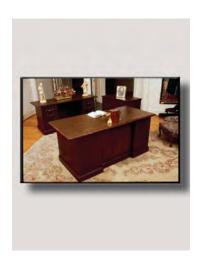

# DESK

30" x 60" 36" x 66"

CRT DESK 36" x 66" x 24 3/4 x 48" x 30" ALSO AVAILABLE

HUTCH/LATERAL FILE

HUTCH 60" OPEN 60" DOORS LATERAL FILE

**CONFERENCE TABLES** 

44" x 72" x 30" 44" x 96" x 30" 44" x 120" x 30"