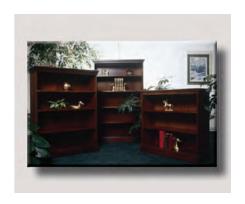

# **BOOKCASES**

36" x 12" x 48" 36" x 12" x 60" AVAILABLE COLORS:

MAHOGANY WALNUT CHERRY