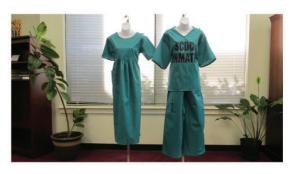

#### APPAREL ITEMS

Uniforms are made from two types of material. The shirt is a 65% polyester/ 35% cotton poplin. The pant is 65% poly/ 35% cotton twill. Various colors available. Sizes XL - 12 XL

T-shirts are made using a jersey knit fabric. Available in sizes S-12 XL.