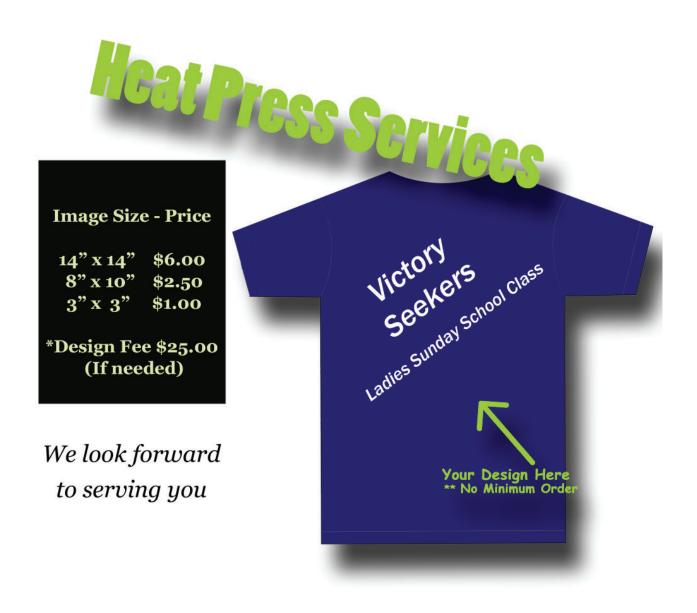

#### APPAREL ITEMS

Uniforms are made from two types of material. The shirt is a 65% polyester/ 35% cotton poplin. The pant is 65% poly/ 35% cotton twill. Various colors available. Sizes XL - 12 XL

T-shirts are made using a jersey knit fabric. Available in sizes S-12 XL.

Jumpsuits are made with a 65% polyester/ 35% cotton twill material. Available in sizes S - 8XL. Inquire about color choices.

Other clothing options available include undeclothing, aprons, hats, masks, etc.

Embroidery and screen printing services also available.