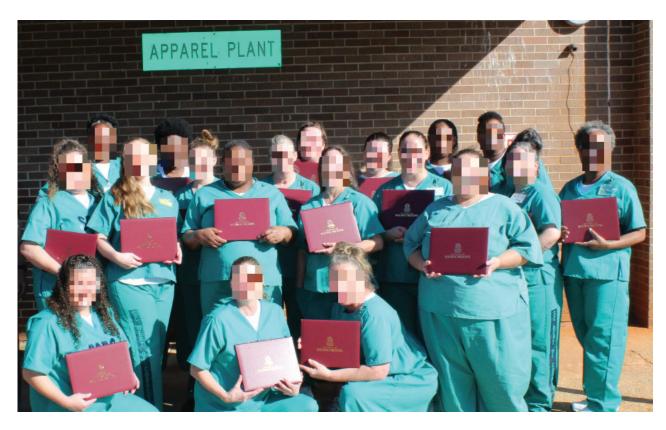

#### CORRECTIONAL INDUSTRIES

EACH YEAR APPROXIMATELY 600,000 STATE AND FEDERAL OFFENDERS ARE RELEASED INTO SOCIETY. SCDC INDUSTRIES STRIVES TO GIVE OFFENDERS MANY CHANCES FOR IMPROVEMENT, SO THAT THEY HAVE SUCCESS IN LIFE AND EMPLOYMENT WHEN THEY LEAVE CORRECTIONS.

OFFENDERS VOLUNTARILY LEARN TECHNICAL AND SOFT SKILLS FROM EDUCATIONAL AND INDUSTRIAL PARTNERS IN AREAS OF INTEREST DURING THEIR TIME WITH INDUSTRIES.