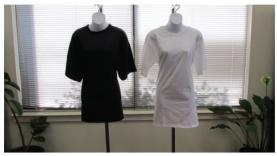

#### APPAREL ITEMS

Uniforms are made from two types of material. The shirt is a 65% polyester/ 35% cotton poplin. The pant is 65% poly/ 35% cotton twill. Various colors available. Sizes XL - 12 XL

T-shirts are made using a jersey knit fabric. Available in sizes S-12 XL.