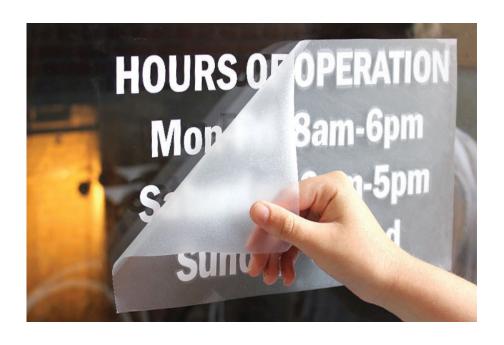

#### WINDOW GRAPHICS ADS THAT REFLECT YOU

Window Graphics help increase your brand exposure while also adding a finishing touch to your building to help draw your clients in.

VINYL

**GRAPHICS** 