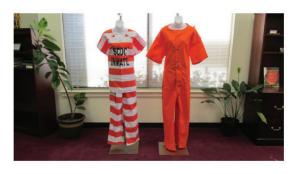

#### APPAREL ITEMS

Uniforms are made from two types of material. The shirt is a 65% polyester/ 35% cotton poplin. The pant is 65% poly/ 35% cotton twill. Various colors available. Sizes XL - 12 XL

T-shirts are made using a jersey knit fabric. Available in sizes S-12 XL.

Jumpsuits are made with a 65% polyester/ 35% cotton twill material. Available in sizes S - 8XL. Inquire about color choices.

Other clothing options available include undeclothing, aprons, hats, masks, etc.