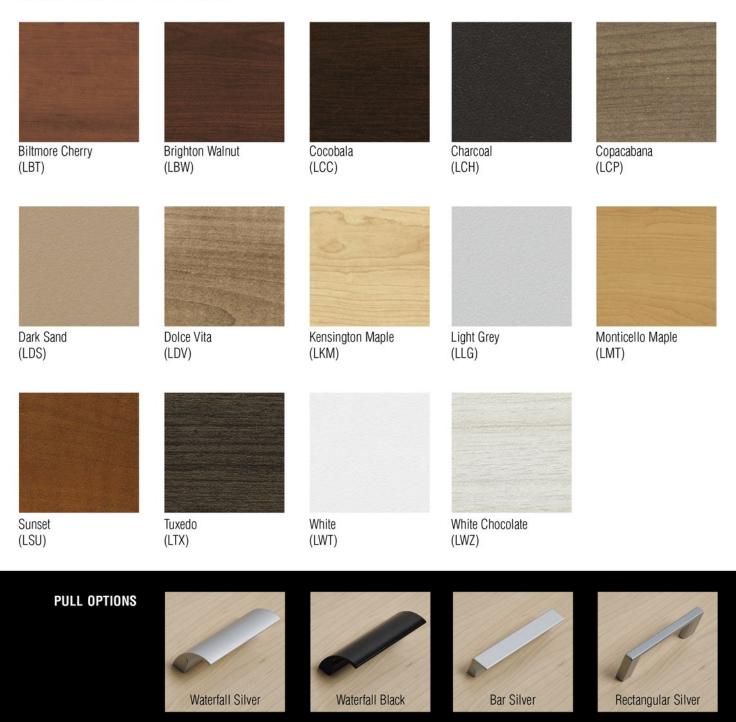

#### TRANSPIRE SURFACE FINISH OPTIONS

Transpire uses a low pressure laminate. The same laminate color will look different on a desk top using a high pressure laminate process. Therefore it is not recommended to blend product lines using the same laminates as on Transpire.