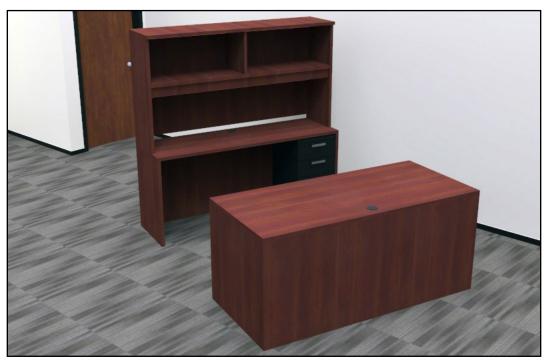

#### Casegoods

### **Executive Desk**

### \$1819

| KDA6620.H             | Transpire Rect Desk Shell, 2 Full End Panels, 66x20* | 1                           |       |       |
|-----------------------|------------------------------------------------------|-----------------------------|-------|-------|
| $\frown$              | Laminate (Horizontal)                                | To Be Determined            | TBD<< |       |
|                       | Laminate Base (Vertical)                             | To Be Determined            | TBD<< |       |
| Y'                    | Back Panel Option                                    | Full height (standard)      | /FULL |       |
| $\overline{\neg}$     | Grommet Option                                       | Grommet                     | /G    |       |
|                       | Price Description: Delivered/Open Market             |                             |       | \$408 |
| DA6630.H              | Transpire Rect Desk Shell,2 Full End Panels,66x30    | 1                           |       |       |
| $\frown$              | Laminate (Horizontal)                                | To Be Determined            | TBD<< |       |
| $\langle \rangle$     | Laminate Base (Vertical)                             | To Be Determined            | TBD<< |       |
| LY .                  | Back Panel Option                                    | Full height (standard)      | /FULL |       |
| $\neg$                | Grommet Option                                       | Grommet                     | /G    |       |
|                       | Price Description: Delivered/Open Market             |                             |       | \$477 |
| OS6636.H              | Transpire Open Overhead,66x16Dx36"H                  | 1                           |       | 5     |
|                       | Laminate (Horizontal)                                | To Be Determined            | TBD<< |       |
| TH                    | Laminate Base (Vertical)                             | To Be Determined            | TBD<< |       |
|                       | Cutaway Gable Option                                 | No Cutaway gable (standard) | /CGN  |       |
| 7                     | Price Description: Delivered/Open Market             |                             |       | \$493 |
| VIN/1520FBBF          | Vini Freestanding Pedestal, Box/Box/File, 20" Nomi   | nal Depth 1                 |       |       |
|                       | Paint Color                                          | To Be Determined            | TBD<< |       |
| No Image              | Key Option                                           | To Be Determined            | TBD<< |       |
| Available             | Pull Style                                           | To Be Determined            | TBD<< | \$232 |
| VIN/1520FFF           | Vini Freestanding Pedestal, File/File, 20" Nominal D | epth 1                      |       | 42    |
|                       | Paint Color                                          | To Be Determined            | TBD<< |       |
| No Image<br>Available | Key Option                                           | To Be Determined            | TBD<< |       |
|                       | Pull Style                                           | To Be Determined            | TBD<< | \$209 |