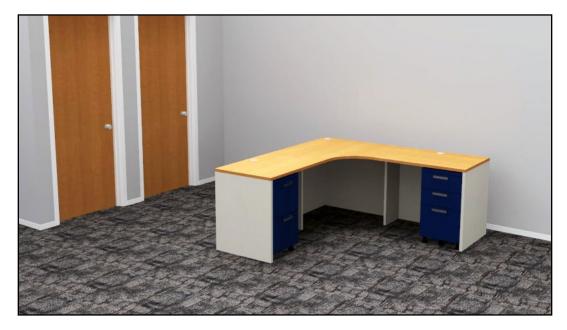

## **L-Shaped Desk**

### \$1540

| KCV362424.H           | Transpire Corner Unit, Curved Front, 24x36x36x24"  | 1                      |       | 3 <b>(*</b> 1) |
|-----------------------|----------------------------------------------------|------------------------|-------|----------------|
| $\wedge$              | Laminate (Horizontal)                              | To Be Determined       | TBD<< |                |
| [mail                 | Laminate Base (Vertical)                           | To Be Determined       | TBD<< |                |
|                       | Back Panel Option                                  | Full height (standard) | /FULL |                |
|                       | Grommet Option                                     | Grommet                | /G    |                |
|                       | Leg Color                                          | To Be Determined       | TBD<< |                |
|                       | Price Description: Delivered/Open Market           |                        |       | \$463          |
| KFRL3624.H            | Transpire Flush Return-Left, No Pedestal, 36x24"   | 1                      |       |                |
| ~                     | Laminate (Horizontal)                              | To Be Determined       | TBD<< |                |
| M                     | Laminate Base (Vertical)                           | To Be Determined       | TBD<< |                |
| $\subseteq$           | Price Description: Delivered/Open Market           | \$318                  |       |                |
| KFRR3624.H            | Transpire Flush Return-Right, No Pedestal, 36x24"  | 1                      |       |                |
|                       | Laminate (Horizontal)                              | To Be Determined       | TBD<< |                |
| $\sum$                | Laminate Base (Vertical)                           | To Be Determined       | TBD<< |                |
|                       | Price Description: Delivered/Open Market           |                        |       | \$318          |
| VIN/1520FBBF          | Vini Freestanding Pedestal, Box/Box/File, 20" Non  | ninal Depth 1          |       |                |
|                       | Paint Color                                        | To Be Determined       | TBD<< |                |
| No Image<br>Available | Key Option                                         | To Be Determined       | TBD<< |                |
|                       | Pull Style                                         | To Be Determined       | TBD<< | \$232          |
| VIN/1520FFF           | Vini Freestanding Pedestal, File/File, 20" Nominal |                        |       |                |
|                       | Paint Color                                        | To Be Determined       | TBD<< |                |
| No Image              | Key Option                                         | To Be Determined       | TBD<< |                |
| Available             | Pull Style                                         | To Be Determined       | TBD<< | \$209          |