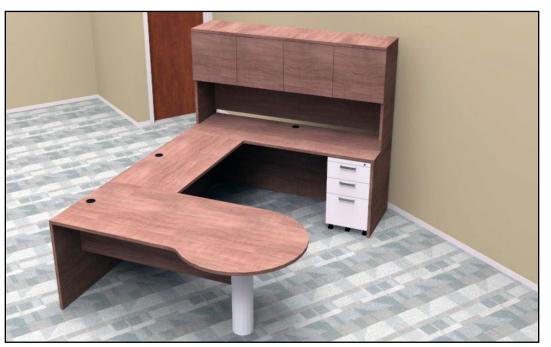

## **Executive U-Shaped Desk**

| KBR4824.H             | Transpire Bridge Return,48x24"                       | 1                            |             |       |
|-----------------------|------------------------------------------------------|------------------------------|-------------|-------|
|                       | Laminate (Horizontal)                                | To Be Determined             | TBD<<       |       |
|                       | Laminate Base (Vertical)                             | To Be Determined             | TBD<<       |       |
|                       | Back Panel Option                                    | Full height (standard)       | /FULL       |       |
|                       | Price Description: Delivered/Open Market             |                              |             | \$319 |
| DA7224.H              | Transpire Rect Desk Shell, 2 Full End Panels, 72x24" | 1                            |             | ·     |
| $\bigtriangleup$      | Laminate (Horizontal)                                | To Be Determined             | TBD<<       |       |
|                       | Laminate Base (Vertical)                             | To Be Determined             | TBD<<       |       |
| 1 ·                   | Back Panel Option                                    | Full height (standard)       | /FULL       |       |
| $\square$             | Grommet Option                                       | Grommet                      | /G          |       |
|                       | Price Description: Delivered/Open Market             |                              |             | \$454 |
| OD7236.H              | Transpire Closed Overhead,72x16Dx36"H                | 1                            |             |       |
|                       | Laminate (Horizontal)                                | To Be Determined             | TBD<<       |       |
| M                     | Laminate Base (Vertical)                             | To Be Determined             | TBD<<       |       |
|                       | Cutaway Gable Option                                 | No Cutaway gable (standar    | d) /CGN     |       |
| 7                     | Lock Option                                          | To Be Determined             | TBD<<       |       |
|                       | Price Description: Delivered/Open Market             |                              |             | \$732 |
| (PLM7236.H            | Transpire P-Top with End Panel,Left,MP,72x36"        | 1                            |             |       |
| ~                     | Laminate (Horizontal)                                | To Be Determined             | TBD<<       |       |
|                       | Laminate Base (Vertical)                             | To Be Determined             | TBD<<       |       |
|                       | Leg Color                                            | To Be Determined             | TBD<<       |       |
|                       | Modesty Panel Option                                 | 14" partial back panel (Stan | idard) /PMP |       |
|                       | Price Description: Delivered/Open Market             |                              |             | \$663 |
| VIN/1520FBBF          | Vini Freestanding Pedestal, Box/Box/File, 20" Nomin  | al Depth 1                   |             |       |
|                       | Paint Color                                          | To Be Determined             | TBD<<       |       |
| No Image<br>Available | Key Option                                           | To Be Determined             | TBD<<       |       |
| Available             | Pull Style                                           | To Be Determined             | TBD<<       | \$232 |