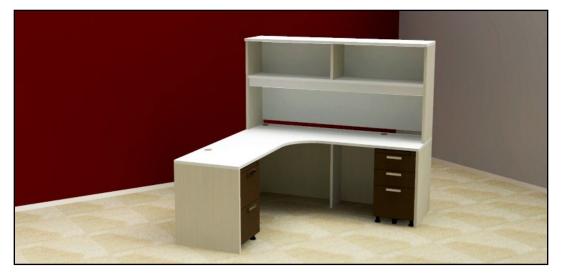

## **L-Shaped Desk & Hutch**

| KCV362424.H           | Transpire Corner Unit, Curved Front, 24x36x36x24"    |                  | 1                                                                                                                                                                                                                                                                                                                                                                                                                                                                                                                                                                                                                                                                                                                                                                                                                                                                                                                                                                                                                                                                                                                                                                                                                                                                                                                                                                                                                                                                                                                                                                                                                                                                                                                                                                                                                                                     |        |       |       |
|-----------------------|------------------------------------------------------|------------------|-------------------------------------------------------------------------------------------------------------------------------------------------------------------------------------------------------------------------------------------------------------------------------------------------------------------------------------------------------------------------------------------------------------------------------------------------------------------------------------------------------------------------------------------------------------------------------------------------------------------------------------------------------------------------------------------------------------------------------------------------------------------------------------------------------------------------------------------------------------------------------------------------------------------------------------------------------------------------------------------------------------------------------------------------------------------------------------------------------------------------------------------------------------------------------------------------------------------------------------------------------------------------------------------------------------------------------------------------------------------------------------------------------------------------------------------------------------------------------------------------------------------------------------------------------------------------------------------------------------------------------------------------------------------------------------------------------------------------------------------------------------------------------------------------------------------------------------------------------|--------|-------|-------|
| $\sim$                | Laminate (Horizontal)                                | To Be Detern     | nined                                                                                                                                                                                                                                                                                                                                                                                                                                                                                                                                                                                                                                                                                                                                                                                                                                                                                                                                                                                                                                                                                                                                                                                                                                                                                                                                                                                                                                                                                                                                                                                                                                                                                                                                                                                                                                                 |        | TBD<< |       |
| [ Mart                | Laminate Base (Vertical)                             | To Be Detern     | rmined TBD<<<br>(standard) //FULL<br>/G<br>rmined TBD<<<br>\$462<br>1<br>rmined TBD<<<br>\$318<br>1<br>rmined TBD<<<br>\$318<br>7<br>rmined TBD<<<br>\$318<br>7<br>rmined TBD<<<br>rmined TBD<<<br>\$318<br>7<br>rmined TBD<<<br>\$318<br>7<br>rmined TBD<<<br>\$318<br>7<br>rmined TBD<<<br>\$318<br>7<br>rmined TBD<<<br>\$318<br>7<br>rmined TBD<<<br>\$318<br>7<br>rmined TBD<<<br>\$318<br>7<br>rmined TBD<<<br>\$318<br>7<br>rmined TBD< rmined TBD |        |       |       |
|                       | Back Panel Option                                    | Full height (s   | tandard)                                                                                                                                                                                                                                                                                                                                                                                                                                                                                                                                                                                                                                                                                                                                                                                                                                                                                                                                                                                                                                                                                                                                                                                                                                                                                                                                                                                                                                                                                                                                                                                                                                                                                                                                                                                                                                              |        | /FULL |       |
|                       | Grommet Option                                       | Grommet          |                                                                                                                                                                                                                                                                                                                                                                                                                                                                                                                                                                                                                                                                                                                                                                                                                                                                                                                                                                                                                                                                                                                                                                                                                                                                                                                                                                                                                                                                                                                                                                                                                                                                                                                                                                                                                                                       |        | /G    |       |
|                       | Leg Color                                            | To Be Deterr     | mined                                                                                                                                                                                                                                                                                                                                                                                                                                                                                                                                                                                                                                                                                                                                                                                                                                                                                                                                                                                                                                                                                                                                                                                                                                                                                                                                                                                                                                                                                                                                                                                                                                                                                                                                                                                                                                                 |        | TBD<< |       |
|                       | Price Description: Delivered/Open Market             |                  |                                                                                                                                                                                                                                                                                                                                                                                                                                                                                                                                                                                                                                                                                                                                                                                                                                                                                                                                                                                                                                                                                                                                                                                                                                                                                                                                                                                                                                                                                                                                                                                                                                                                                                                                                                                                                                                       |        |       | \$462 |
| KFRL3624.H            | Transpire Flush Return-Left, No Pedestal, 36x24"     |                  | 1                                                                                                                                                                                                                                                                                                                                                                                                                                                                                                                                                                                                                                                                                                                                                                                                                                                                                                                                                                                                                                                                                                                                                                                                                                                                                                                                                                                                                                                                                                                                                                                                                                                                                                                                                                                                                                                     |        |       |       |
| ~                     | Laminate (Horizontal)                                | To Be Detern     | L<br>mined                                                                                                                                                                                                                                                                                                                                                                                                                                                                                                                                                                                                                                                                                                                                                                                                                                                                                                                                                                                                                                                                                                                                                                                                                                                                                                                                                                                                                                                                                                                                                                                                                                                                                                                                                                                                                                            |        | TBD<< |       |
| N                     | Laminate Base (Vertical)                             | To Be Detern     | mined                                                                                                                                                                                                                                                                                                                                                                                                                                                                                                                                                                                                                                                                                                                                                                                                                                                                                                                                                                                                                                                                                                                                                                                                                                                                                                                                                                                                                                                                                                                                                                                                                                                                                                                                                                                                                                                 |        | TBD<< |       |
| $\Box$                | Deine Description Deltage 4/0-cm Maded               |                  |                                                                                                                                                                                                                                                                                                                                                                                                                                                                                                                                                                                                                                                                                                                                                                                                                                                                                                                                                                                                                                                                                                                                                                                                                                                                                                                                                                                                                                                                                                                                                                                                                                                                                                                                                                                                                                                       |        |       | ¢210  |
| KFRR3624.H            | Price Description: Delivered/Open Market             |                  | 1                                                                                                                                                                                                                                                                                                                                                                                                                                                                                                                                                                                                                                                                                                                                                                                                                                                                                                                                                                                                                                                                                                                                                                                                                                                                                                                                                                                                                                                                                                                                                                                                                                                                                                                                                                                                                                                     |        |       | φυτυ  |
| KFKK3024.H            | Transpire Flush Return-Right, No Pedestal, 36x24"    |                  | '                                                                                                                                                                                                                                                                                                                                                                                                                                                                                                                                                                                                                                                                                                                                                                                                                                                                                                                                                                                                                                                                                                                                                                                                                                                                                                                                                                                                                                                                                                                                                                                                                                                                                                                                                                                                                                                     |        |       |       |
| ~                     | Laminate (Horizontal)                                | To Be Determined |                                                                                                                                                                                                                                                                                                                                                                                                                                                                                                                                                                                                                                                                                                                                                                                                                                                                                                                                                                                                                                                                                                                                                                                                                                                                                                                                                                                                                                                                                                                                                                                                                                                                                                                                                                                                                                                       |        | TBD<< |       |
| $\square$             | Laminate Base (Vertical)                             | To Be Determ     | mined                                                                                                                                                                                                                                                                                                                                                                                                                                                                                                                                                                                                                                                                                                                                                                                                                                                                                                                                                                                                                                                                                                                                                                                                                                                                                                                                                                                                                                                                                                                                                                                                                                                                                                                                                                                                                                                 |        | TBD<< |       |
| V                     | Price Description: Delivered/Open Market             |                  |                                                                                                                                                                                                                                                                                                                                                                                                                                                                                                                                                                                                                                                                                                                                                                                                                                                                                                                                                                                                                                                                                                                                                                                                                                                                                                                                                                                                                                                                                                                                                                                                                                                                                                                                                                                                                                                       |        |       | \$318 |
| KOS7236.H             | Transpire Open Overhead,72x16Dx36"H                  |                  | 1                                                                                                                                                                                                                                                                                                                                                                                                                                                                                                                                                                                                                                                                                                                                                                                                                                                                                                                                                                                                                                                                                                                                                                                                                                                                                                                                                                                                                                                                                                                                                                                                                                                                                                                                                                                                                                                     |        |       |       |
| $\sim$                | Laminate (Horizontal)                                | To Be Deterr     | nined                                                                                                                                                                                                                                                                                                                                                                                                                                                                                                                                                                                                                                                                                                                                                                                                                                                                                                                                                                                                                                                                                                                                                                                                                                                                                                                                                                                                                                                                                                                                                                                                                                                                                                                                                                                                                                                 |        | TBD<< |       |
|                       | Laminate Base (Vertical)                             | To Be Detern     | mined                                                                                                                                                                                                                                                                                                                                                                                                                                                                                                                                                                                                                                                                                                                                                                                                                                                                                                                                                                                                                                                                                                                                                                                                                                                                                                                                                                                                                                                                                                                                                                                                                                                                                                                                                                                                                                                 |        | TBD<< |       |
|                       | Cutaway Gable Option                                 | No Cutaway       | gable (stan                                                                                                                                                                                                                                                                                                                                                                                                                                                                                                                                                                                                                                                                                                                                                                                                                                                                                                                                                                                                                                                                                                                                                                                                                                                                                                                                                                                                                                                                                                                                                                                                                                                                                                                                                                                                                                           | idard) | /CGN  |       |
|                       | Price Description: Delivered/Open Market             |                  |                                                                                                                                                                                                                                                                                                                                                                                                                                                                                                                                                                                                                                                                                                                                                                                                                                                                                                                                                                                                                                                                                                                                                                                                                                                                                                                                                                                                                                                                                                                                                                                                                                                                                                                                                                                                                                                       |        |       | \$526 |
| VIN/1520FBBF          | Vini Freestanding Pedestal, Box/Box/File, 20" Nomi   | nal Depth        | 1                                                                                                                                                                                                                                                                                                                                                                                                                                                                                                                                                                                                                                                                                                                                                                                                                                                                                                                                                                                                                                                                                                                                                                                                                                                                                                                                                                                                                                                                                                                                                                                                                                                                                                                                                                                                                                                     |        |       |       |
|                       | Paint Color                                          | To Be Deterr     | L<br>mined                                                                                                                                                                                                                                                                                                                                                                                                                                                                                                                                                                                                                                                                                                                                                                                                                                                                                                                                                                                                                                                                                                                                                                                                                                                                                                                                                                                                                                                                                                                                                                                                                                                                                                                                                                                                                                            |        | TBD<< |       |
| No Image<br>Available | Key Option                                           | To Be Determined |                                                                                                                                                                                                                                                                                                                                                                                                                                                                                                                                                                                                                                                                                                                                                                                                                                                                                                                                                                                                                                                                                                                                                                                                                                                                                                                                                                                                                                                                                                                                                                                                                                                                                                                                                                                                                                                       |        | TBD<< |       |
| Available             | Pull Style                                           | To Be Determ     | mined                                                                                                                                                                                                                                                                                                                                                                                                                                                                                                                                                                                                                                                                                                                                                                                                                                                                                                                                                                                                                                                                                                                                                                                                                                                                                                                                                                                                                                                                                                                                                                                                                                                                                                                                                                                                                                                 |        | TBD<< | \$232 |
| VIN/1520FFF           | Vini Freestanding Pedestal, File/File, 20" Nominal D | epth             | 1                                                                                                                                                                                                                                                                                                                                                                                                                                                                                                                                                                                                                                                                                                                                                                                                                                                                                                                                                                                                                                                                                                                                                                                                                                                                                                                                                                                                                                                                                                                                                                                                                                                                                                                                                                                                                                                     |        |       |       |
|                       | Paint Color                                          | To Be Deterr     | nined                                                                                                                                                                                                                                                                                                                                                                                                                                                                                                                                                                                                                                                                                                                                                                                                                                                                                                                                                                                                                                                                                                                                                                                                                                                                                                                                                                                                                                                                                                                                                                                                                                                                                                                                                                                                                                                 |        | TBD<< |       |
| No Image              |                                                      |                  |                                                                                                                                                                                                                                                                                                                                                                                                                                                                                                                                                                                                                                                                                                                                                                                                                                                                                                                                                                                                                                                                                                                                                                                                                                                                                                                                                                                                                                                                                                                                                                                                                                                                                                                                                                                                                                                       |        |       |       |
| Available             | Key Option                                           | To Be Detern     | mined                                                                                                                                                                                                                                                                                                                                                                                                                                                                                                                                                                                                                                                                                                                                                                                                                                                                                                                                                                                                                                                                                                                                                                                                                                                                                                                                                                                                                                                                                                                                                                                                                                                                                                                                                                                                                                                 |        | TBD<< |       |

#### Casegoods

## **Executive U-Shaped Desk**

| KBR4824.H             | Transpire Bridge Return,48x24"                       | 1                            |             |       |
|-----------------------|------------------------------------------------------|------------------------------|-------------|-------|
|                       | Laminate (Horizontal)                                | To Be Determined             | TBD<<       |       |
|                       | Laminate Base (Vertical)                             | To Be Determined             | TBD<<       |       |
|                       | Back Panel Option                                    | Full height (standard)       | /FULL       |       |
|                       | Price Description: Delivered/Open Market             |                              |             | \$319 |
| DA7224.H              | Transpire Rect Desk Shell, 2 Full End Panels, 72x24" | 1                            |             | ·     |
| $\bigtriangleup$      | Laminate (Horizontal)                                | To Be Determined             | TBD<<       |       |
|                       | Laminate Base (Vertical)                             | To Be Determined             | TBD<<       |       |
| 1 ·                   | Back Panel Option                                    | Full height (standard)       | /FULL       |       |
| $\square$             | Grommet Option                                       | Grommet                      | /G          |       |
|                       | Price Description: Delivered/Open Market             |                              |             | \$454 |
| OD7236.H              | Transpire Closed Overhead,72x16Dx36"H                | 1                            |             |       |
|                       | Laminate (Horizontal)                                | To Be Determined             | TBD<<       |       |
| M                     | Laminate Base (Vertical)                             | To Be Determined             | TBD<<       |       |
|                       | Cutaway Gable Option                                 | No Cutaway gable (standar    | d) /CGN     |       |
| 7                     | Lock Option                                          | To Be Determined             | TBD<<       |       |
|                       | Price Description: Delivered/Open Market             |                              |             | \$732 |
| (PLM7236.H            | Transpire P-Top with End Panel,Left,MP,72x36"        | 1                            |             |       |
| ~                     | Laminate (Horizontal)                                | To Be Determined             | TBD<<       |       |
|                       | Laminate Base (Vertical)                             | To Be Determined             | TBD<<       |       |
|                       | Leg Color                                            | To Be Determined             | TBD<<       |       |
|                       | Modesty Panel Option                                 | 14" partial back panel (Stan | idard) /PMP |       |
|                       | Price Description: Delivered/Open Market             |                              |             | \$663 |
| VIN/1520FBBF          | Vini Freestanding Pedestal, Box/Box/File, 20" Nomin  | al Depth 1                   |             |       |
|                       | Paint Color                                          | To Be Determined             | TBD<<       |       |
| No Image<br>Available | Key Option                                           | To Be Determined             | TBD<<       |       |
| Available             | Pull Style                                           | To Be Determined             | TBD<<       | \$232 |