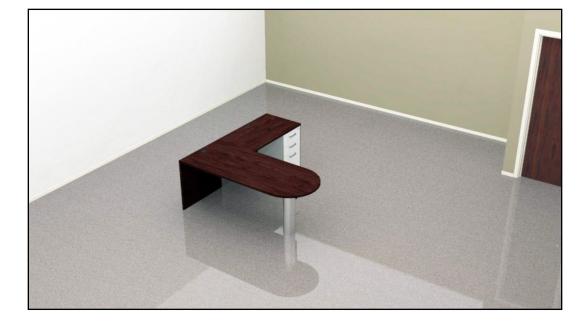

## **D-Shaped Peninsula**

## \$1096

| KDCM7230.H            | Transpire D-Top with End Panel, Centered MP, 72x  | 30" 1                             |       |       |
|-----------------------|---------------------------------------------------|-----------------------------------|-------|-------|
|                       | Laminate (Horizontal)                             | To Be Determined                  | TBD<< |       |
| F                     | Laminate Base (Vertical)                          | To Be Determined                  | TBD<< |       |
|                       | Leg Color                                         | To Be Determined                  | TBD<< |       |
|                       | Modesty Panel Option                              | 14" partial back panel (Standard) | /PMP  |       |
|                       | Price Description: Delivered/Open Market          |                                   |       | \$527 |
| KFRR4224.H            | Transpire Flush Return-Right, No Pedestal, 42x24" | 1                                 |       |       |
|                       | Laminate (Horizontal)                             | To Be Determined                  | TBD<< |       |
|                       | Laminate Base (Vertical)                          | To Be Determined                  | TBD<< |       |
|                       | Price Description: Delivered/Open Market          |                                   |       | \$337 |
| VIN/1520FBBF          | Vini Freestanding Pedestal, Box/Box/File, 20" Non | ninal Depth 1                     |       |       |
|                       | Paint Color                                       | To Be Determined                  | TBD<< |       |
| No Image<br>Available | Key Option                                        | To Be Determined                  | TBD<< |       |
|                       | Pull Style                                        | To Be Determined                  | TBD<< | \$232 |