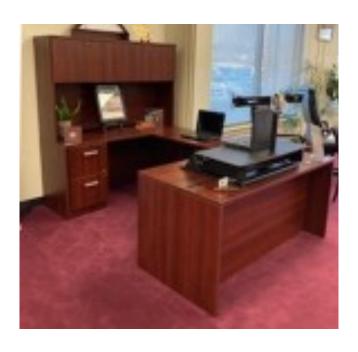

### U Shaped Desk 60" - \$2906.53

#152592

- Hutch w/ Doors
- Box/Box/File
- File/File
- Color Choices: Tuxedo or Shiraz Cherry (pictured)
- \* 72" also available \$3074.72

**Maximus Task Chair - \$871.60** #154132