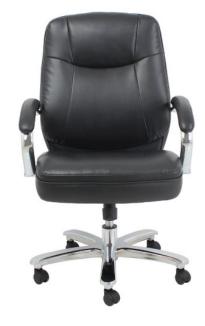

### U Shaped Desk 60" - \$2906.53

#152592

- Hutch w/ Doors
- Box/Box/File
- File/File
- Color Choices: Tuxedo or Shiraz Cherry (pictured)
- \* 72" also available \$3074.72

**Maximus Task Chair - \$871.60** #154132

- Bonded leather
- Chrome Metal Arms w/Upholstered Pads
- 360 Degree Swivel Action
- 500 lb rating
- Big and Tall Seat Plate