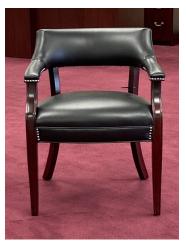

# Banker's Side Chair - \$618.70

- \*Upholstered Arms (black in Quick Ship)
- Stained Mahogany

Revision March 2023

<sup>\*</sup>Black seat upholstery in quick ship option. May be ordered differently for a longer wait period.