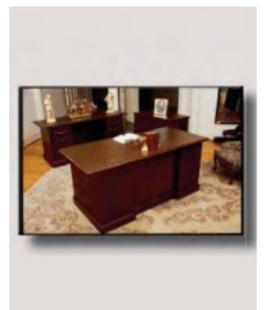

# EXECUTIVE LINE FURNITURE

# LANCASTER

# WITH OR WITHOUT BEAUTY MOULDING

**DESK** 

30" x 60"

36" x 66"

### **CRT DESK**

36" x 66" x 24 3/4 x 48" x 30"

### **ALSO AVAILABLE**

HUTCH

60" OPEN

60" DOORS

- LATERAL FILE
- CONFERENCE TABLES

44" x 72" x 30"

44" x 96" x 30"

44" x 120" x 30"



# **AVAILABLE COLORS:**

- MAHOGANY
- WALNUT
- CHERRY

# **BOOKCASES**



36" x 12" x 48"

36" x 12" x 60"

# **CRESENT**

# RICH FINISH W/ BLACK LAMINATE TOP AND CURVE APPEAL



## **DESK**

30" x 60"

36" x 66"

### **CRT**

36" x 66" x 30" x 24" x 47" x 30"

# **HUTCH**

60" OPEN (SMALL DOORS AT TOP)

60" DOORS

# LATERAL FILE

### **BOOKCASE**

36" x 12" x 48" H

36" x 12" x 60" H

### **CREDENZA**

60" KNEE SPACE

60" DOORS



# PROFESSIONAL LINE FURNITURE

# BERKELEY

# **DESKS**



### **DESK**

30" x 60"

36" x 66"

## **CRT**

36" x 66" x 30" x 24" x 48" x 30"

### **CREDENZA**

60" KNEE SPACE 60" DOORS

# LATERAL FILES & HUTCHES



# BOOKCASES & CREDENZAS



36" x 12" x 48"H 36" x 12" x 60" H

# HUTCH 60" OPEN 60" DOORS

### **AVAILABLE COLORS:**

- MAHOGANY
- WALNUT
- CHERRY
- ELME

# **KERSHAW**

# **DESKS**



30" x 60" 36" x 66"

# LATERAL FILE



# **CREDENZA & HUTCH**



### **CREDENZA**

60" KNEE SPACE

60" DOORS

# HUTCH

60" OPEN

60" DOORS

# L-SHAPE DESK

70" x 70" x 30"

# **BOOKCASES**

36" x 12" x 48"

36" x 12" x 60"

# L-SHAPE DESK & BOOKCASES



# VALUE LINE FURNITURE

# **CORP DESIGN**

MANY COMPONENTS AVAILABLE TO DESIGN YOUR OF-FICE SUITE WITH FIVE COLOR CHOICES TO CHOOSE FROM

QUICK SHIP OPTIONS AVAILABLE IN GRIGIO (SAMPLE IN SHOWROOM)