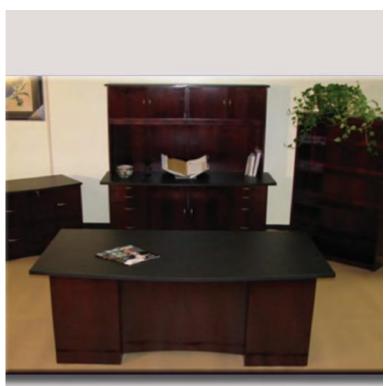

# EXECUTIVE LINE FURNITURE

# LANCASTER

# WITH OR WITHOUT BEAUTY MOULDING

**DESK** 

30" x 60"

36" x 66"

### **CRT DESK**

36" x 66" x 24 3/4 x 48" x 30"

### **ALSO AVAILABLE**

HUTCH

60" OPEN

60" DOORS

- LATERAL FILE
- CONFERENCE TABLES

44" x 72" x 30"

44" x 96" x 30"

44" x 120" x 30"



# **AVAILABLE COLORS:**

- MAHOGANY
- WALNUT
- CHERRY

# **BOOKCASES**



36" x 12" x 48"

36" x 12" x 60"

# **CRESENT**

# RICH FINISH W/ BLACK LAMINATE TOP AND CURVE APPEAL



## **DESK**

30" x 60"

36" x 66"

### **CRT**

36" x 66" x 30" x 24" x 47" x 30"

# **HUTCH**

60" OPEN (SMALL DOORS AT TOP)

60" DOORS

# LATERAL FILE

### **BOOKCASE**

36" x 12" x 48" H

36" x 12" x 60" H

### **CREDENZA**

60" KNEE SPACE

60" DOORS



# PROFESSIONAL LINE FURNITURE

# BERKELEY

# **DESKS**



### **DESK**

30" x 60"

36" x 66"

## **CRT**

36" x 66" x 30" x 24" x 48" x 30"

### **CREDENZA**

60" KNEE SPACE 60" DOORS

# LATERAL FILES & HUTCHES



# BOOKCASES & CREDENZAS



36" x 12" x 48"H 36" x 12" x 60" H

# HUTCH 60" OPEN 60" DOORS

### **AVAILABLE COLORS:**

- MAHOGANY
- WALNUT
- CHERRY
- ELME

# **KERSHAW**

# **DESKS**



30" x 60" 36" x 66"

# LATERAL FILE



# **CREDENZA & HUTCH**



### **CREDENZA**

60" KNEE SPACE

60" DOORS

# HUTCH

60" OPEN

60" DOORS

#