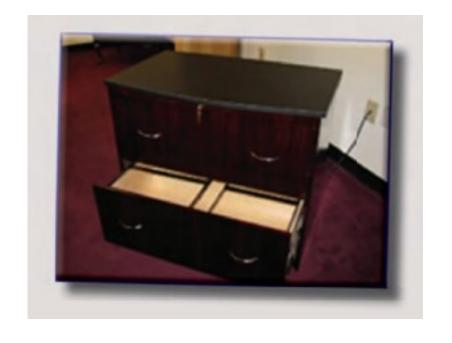

# EXECUTIVE LINE FURNITURE

# LANCASTER

# WITH OR WITHOUT BEAUTY MOULDING

**DESK** 

30" x 60"

36" x 66"

### **CRT DESK**

36" x 66" x 24 3/4 x 48" x 30"

### **ALSO AVAILABLE**

HUTCH

60" OPEN

60" DOORS

- LATERAL FILE
- CONFERENCE TABLES

44" x 72" x 30"

44" x 96" x 30"

44" x 120" x 30"



# **AVAILABLE COLORS:**

- MAHOGANY
- WALNUT
- CHERRY

# **BOOKCASES**



36" x 12" x 48"

36" x 12" x 60"

# **CRESENT**

# RICH FINISH W/ BLACK LAMINATE TOP AND CURVE APPEAL



## **DESK**

30" x 60"

36" x 66"

### **CRT**

36" x 66" x 30" x 24" x 47" x 30"

# **HUTCH**

60" OPEN (SMALL DOORS AT TOP)

60" DOORS

# LATERAL FILE

### **BOOKCASE**

36" x 12" x 48" H

36" x 12" x 60" H

### **CREDENZA**

60" KNEE SPACE

60" DOORS



# PROFESSIONAL LINE FURNITURE

# BERKELEY

# **DESKS**



### **DESK**

30" x 60"

36" x 66"

## **CRT**

36" x 66" x 30" x 24" x 48" x 30"

### **CREDENZA**

60" KNEE SPACE 60" DOORS

# LATERAL FILES & HUTCHES



# BOOKCASES & CREDENZAS



36" x 12" x 48"H 36" x 12" x 60" H

# HUTCH 60" OPEN 60" DOORS

### **AVAILABLE COLORS:**

- MAHOGANY
- WALNUT
- CHERRY
- ELME

# **KERSHAW**

# **DESKS**



30" x 60" 36" x 66"

# LATERAL FILE



# **CREDENZA & HUTCH**



### **CREDENZA**

60" KNEE SPACE

60" DOORS

# HUTCH

60" OPEN

60" DOORS

# L-SHAPE DESK

70" x 70" x 30"

# **BOOKCASES**

36" x 12" x 48"

36" x 12" x 60"

# L-SHAPE DESK & BOOKCASES



# VALUE LINE FURNITURE

# **CORP DESIGN**

MANY COMPONENTS AVAILABLE TO DESIGN YOUR OF-FICE SUITE WITH FIVE COLOR CHOICES TO CHOOSE FROM

QUICK S