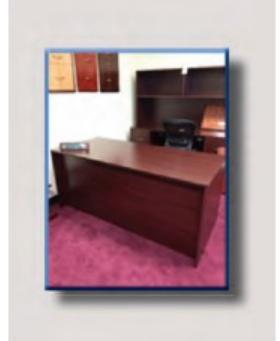

# EXECUTIVE LINE FURNITURE

# LANCASTER

# WITH OR WITHOUT BEAUTY MOULDING

**DESK** 

30" x 60"

36" x 66"

### **CRT DESK**

36" x 66" x 24 3/4 x 48" x 30"

### **ALSO AVAILABLE**

HUTCH

60" OPEN

60" DOORS

- LATERAL FILE
- CONFERENCE TABLES

44" x 72" x 30"

44" x 96" x 30"

44" x 120" x 30"

# **AVAILABLE COLORS:**

- MAHOGANY
- WALNUT
- CHERRY