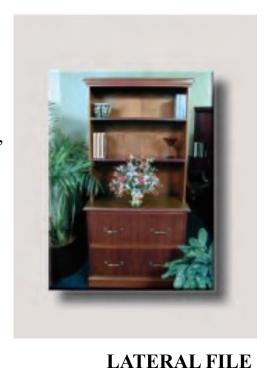

8" x 30"

### **ALSO AVAILABLE**

HUTCH

60" OPEN

60" DOORS

- LATERAL FILE
- CONFERENCE TABLES

44" x 72" x 30"

44" x 96" x 30"

44" x 120" x 30"



# **AVAILABLE COLORS:**

- MAHOGANY
- WALNUT
- CHERRY

# **BOOKCASES**



36" x 12" x 48"

36" x 12" x 60"

# **CRESENT**

# RICH FINISH W/ BLACK LAMINATE TOP AND CURVE APPEAL



## **DESK**

30" x 60"

36" x 66"

### **CRT**

36" x 66" x 30" x 24" x 47" x 30"

# **HUTCH**

60" OPEN (SMALL DOORS AT TOP)

60" DOORS

# LATERAL FILE

### **BOOKCASE**

36" x 12" x 48" H

36" x 12" x 60" H

### **CREDENZA**

60" KNEE SPACE

60" DOORS



# PROFESSIONAL LINE FURNITURE

# BERKELEY

# **DESKS**



### **DESK**

30" x 60"

36" x 66"

## **CRT**

36" x 66" x 30" x 24" x 48" x 30"

### **CREDENZA**

60" KNEE SPACE 60" DOORS

# LATERAL FILES & HUTCHES



# BOOKCASES & CREDENZAS



36" x 12" x 48"H 36" x 12" x 60" H

# HUTCH 60" OPEN 60" DOORS

### **AVAILABLE COLORS:**

- MAHOGANY
- WALNUT
- CHERRY
- ELME

# **KERSHAW**

# **DESKS**



30" x 60" 36" x 66"

# LATERAL FILE



# **CREDENZA & HUTCH**



### **CREDENZA**

60" KNEE SPACE

60" DOORS

# HUTCH

60" OPEN

60" DOORS

# L-SHAPE DESK

70" x 70" x 30"

# **BOOKCASES**

36" x 12" x 48"

36" x 12" x 60"

# L-SHAPE DESK & BOOKCASES



# VALUE LINE FURNITURE

# **CORP DESIGN**

MANY COMPONENTS AVAILABLE TO DESIGN YOUR OF-FICE SUITE WITH FIVE COLOR CHOICES TO CHOOSE FROM

QUICK SHIP OPTIONS AVAILABLE IN GRIGIO (SAMPLE IN SHOWROOM)













# TRANSPIRE











# **METROPOLIS**

# TYPICAL A 1



**TYPICAL E1** 



**TYPICAL 3B** 



**OPEN HUTCH** 



# SOUTH CAROLINA CORRECTIONAL IND