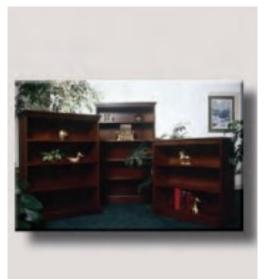

BLE**

HUTCH

60" OPEN

60" DOORS

- LATERAL FILE
- CONFERENCE TABLES

44" x 72" x 30"

44" x 96" x 30"

44" x 120" x 30"



# **AVAILABLE COLORS:**

- MAHOGANY
- WALNUT
- CHERRY

# **BOOKCASES**



36" x 12" x 48"

36" x 12" x 60"

# **CRESENT**

# RICH FINISH W/ BLACK LAMINATE TOP AND CURVE APPEAL



## **DESK**

30" x 60"

36" x 66"

### **CRT**

36" x 66" x 30" x 24" x 47" x 30"

# **HUTCH**

60" OPEN (SMALL DOORS AT TOP)

60" DOORS

# LATERAL FILE

### **BOOKCASE**

36" x 12" x 48" H

36" x 12" x 60" H

### **CREDENZA**

60" KNEE SPACE

60" DOORS



# PROFESSIONAL LINE FURNITURE

# BERKELEY

# **DESKS**



### **DESK**

30" x 60"

36" x 66"

## **CRT**

36" x 66" x 30" x 24" x 48" x 30"

### **CREDENZA**

60" KNEE SPACE 60" DOORS

# LATERAL FILES & HUTCHES



# BOOKCASES & CREDENZAS



36" x 12" x 48"H 36" x 12" x 60" H

# HUTCH 60" OPEN 60" DOORS

### **AVAILABLE COLORS:**

- MAHOGANY
- WALNUT
- CHERRY
- ELME

# **KERSHAW**

# **DESKS**



30" x 60" 36" x 66"

# LATERAL FILE



# **CREDENZA & HUTCH**



### **CREDENZA**

60" KNEE SPACE

60" DOORS

# HUTCH

60" OPEN

60" DOORS

# L-SHAPE DESK

70" x 70" x 30"

# **BOOKCASES**

36" x 12" x 48"

36" x 12" x 60"

# L-SHAPE DESK & BOOKCASES



# VALUE LINE FURNITURE

# **CORP DESIGN**

MANY COMPONENTS AVAILABLE TO DESIGN YOUR OF-FICE SUITE WITH FIVE COLOR CHOICES TO CHOOSE FROM

QUICK SHIP OPTIONS AVAILABLE IN GRIGIO (SAMPLE IN SHOWROOM)













# TRANSPIRE











# **METROPOLIS**

# TYPICAL A 1



**TYPICAL E1** 



**TYPICAL 3B** 



**OPEN HUTCH** 



# SOUTH CAROLINA CORRECTIONAL INDUSTRIES

EACH YEAR APPROXIM