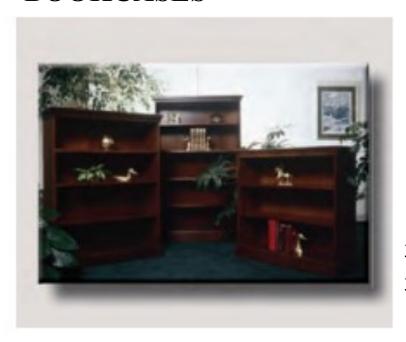

# EXECUTIVE LINE FURNITURE

# LANCASTER

# WITH OR WITHOUT BEAUTY MOULDING

**DESK** 

30" x 60"

36" x 66"

### **CRT DESK**

36" x 66" x 24 3/4 x 48" x 30"

### **ALSO AVAILABLE**

HUTCH

60" OPEN

60" DOORS

- LATERAL FILE
- CONFERENCE TABLES

44" x 72" x 30"

44" x 96" x 30"

44" x 120" x 30"



# **AVAILABLE COLORS:**

- MAHOGANY
- WALNUT
- CHERRY

# **BOOKCASES**



36" x 12" x 48"

36" x 12" x 60"

# **CRESENT**

# RICH FINISH W/ BLACK LAMINATE TOP AND CURVE APPEAL



## **DESK**

30" x 60"

36" x 66"

### **CRT**

36" x 66" x 30" x 24" x 47" x 30"

# **HUTCH**

60" OPEN (SMALL DOORS AT TOP)

60" DOORS

# LATERAL FILE

### **BOOKCASE**

36" x 12" x 48" H

36" x 12" x 60" H

### **CREDENZA**

60" KNEE SPACE

60" DOORS



# PROFESSIONAL LINE FURNITURE

# BERKELEY

# **DESKS**



### **DESK**

30" x 60"

36" x 66"

## **CRT**

36" x 66" x 30" x 24" x 48" x 30"

### **CREDENZA**

60" KNEE SPACE 60" DOORS

# LATERAL FILES & HUTCHES



# BOOKCASES & CREDENZAS



36" x 12" x 48"H 36" x 12" x 60" H

# HUTCH 60" OPEN 60" DOORS

### **AVAILABLE COLORS:**

- MAHOGANY
- WALNUT
- CHERRY
- ELME

# **KERSHAW**

# **DESKS**



30" x 60" 36" x 66"

# LATERAL FILE