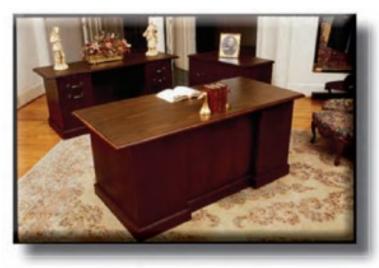

# EXECUTIVE LINE FURNITURE

# LANCASTER

# WITH OR WITHOUT BEAUTY MOULDING

**DESK** 

30" x 60"

36" x 66"