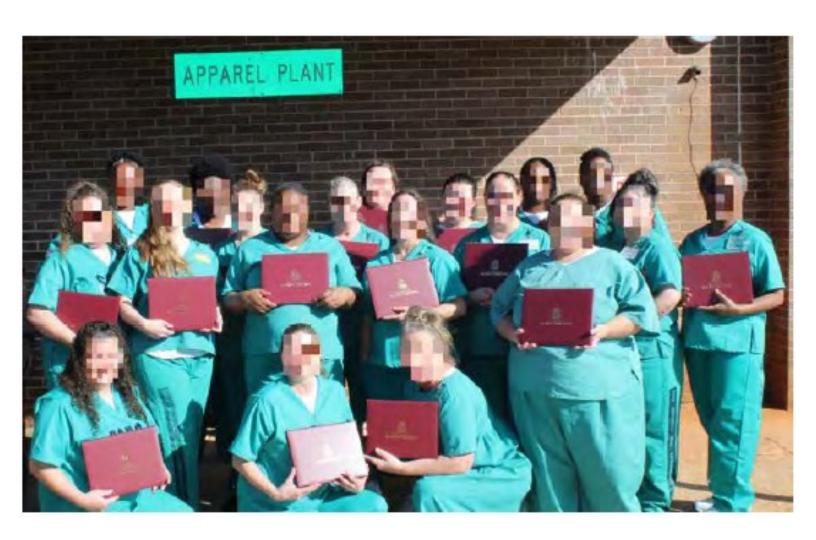

# SOUTH CAROLINA CORRECTIONAL INDUSTRIES

EACH YEAR APPROXIMATELY 600,000 STATE AND FEDERAL OFFENDERS ARE RELEASED INTO SOCIETY. SCDC INDUSTRIES STRIVES TO GIVE OFFENDERS MANY CHANCES FOR IMPROVEMENT, SO THAT THEY HAVE SUCCESS IN LIFE AND EMPLOYMENT WHEN THEY LEAVE CORRECTIONS.

OFFENDERS VOLUNTARILY LEARN TECHNICAL AND SOFT SKILLS FROM EDUCATIONAL AND INDUSTRIAL PARTNERS IN AREAS OF INTEREST DURING THEIR TIME WITH INDUSTRIES.