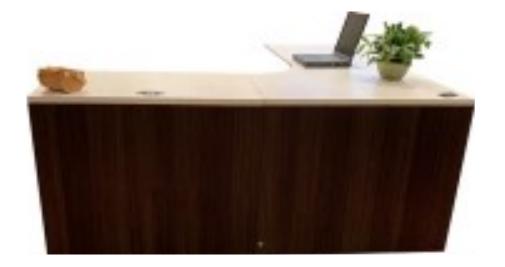

## **Typical E1 - \$1525.94**

#152592

- 6' x 6'
- Left or right return capability
- 1—Box/Box/File
- Color Choices: Tuxedo w/ Fogo Harbour Top (pictured) or Shiraz Cherry (Mahogany comparison)

Via Run II Task Chair - \$460.88

## Add On Options for Suite:

Larger Desk EÎB 7 x 7 with an extra File/File - \$2072.27 Bookcase w/ Solid Back, 54"h x 36"w x 15"d - \$627.08 Pencil Drawer for Desk, 21 x 16 - \$41.77

**Paxton Side Chair - \$186.39** 