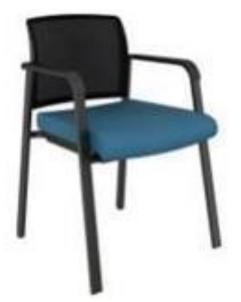

## Add On Options for Suite:

Larger Desk EÎB 7 x 7 with an extra File/File - \$2072.27 Bookcase w/ Solid Back, 54"h x 36"w x 15"d - \$627.08 Pencil Drawer for Desk, 21 x 16 - \$41.77

**Paxton Side Chair - \$186.39** 

- \*Upholstered Seat
- Glides
- Mesh Back
- 300 lb. Capacity

Revision July 2022

<sup>\*</sup>Black seat upholstery in quick ship option. May be or-