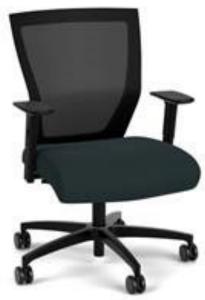

## **Typical E1 - \$1525.94**

#152592

- 6' x 6'
- Left or right return capability
- 1—Box/Box/File
- Color Choices: Tuxedo w/ Fogo Harbour Top (pictured) or Shiraz Cherry (Mahogany comparison)

Via Run II Task Chair - \$460.88

• Ergonomic with total body support and comfort