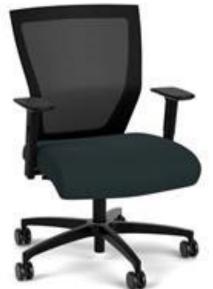

## **Typical 3B (w/o hutch) - \$2067.82** #152592

- Arc Desk 72 x 36
- Straight Desk 72 x 24
- Box/Box/File
- File/File
- Color choices: Mocha (pictured) or Shiraz Cherry (Mahogany in comparison)

Via Run II Task Chair - \$460.88 #157834

- Ergonomic with total body support and comfort
- Mesh back