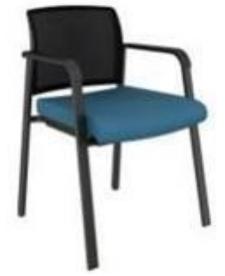

## **Paxton Side Chair - \$186.39**

\*Upholstered Seat

- Glides
- Mesh Back
- 300 lb. Capacity

\*Black seat upholstery in quick ship option. May be ordered differently for a longer wait period.

**Revision July 2022**