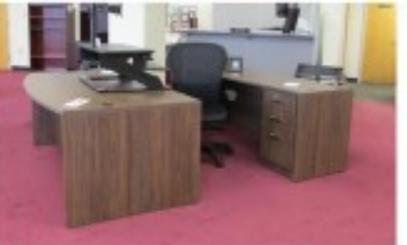

## **Typical 3B (w/o hutch) - \$2067.82** #152592

- Arc Desk 72 x 36
- Straight Desk 72 x 24
- Box/Box/File
- File/File
- Color choices: Mocha (pictured) or Shiraz Cherry (Mahogany in comparison)

Via Run II Task Chair - \$460.88 #157834

## Add On Options for Suite:

Pencil Drawer for Desk, 21 x 16 - **\$41.77** Open Hutch 72w x 38.5h x 15d - **\$825.90** BBF / FF - **\$**411.07