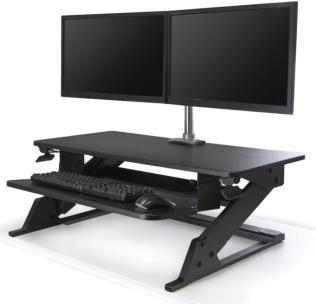

### VOLANTÉ MONITOR LIFT

- Spacious platform measures 35.4" x 15.7"
- Position platform 6.2" 20" above the tabletop
- Generous 35 pound lift capacity
- Adjustable keyboard tray for improved ergonomics
- Anti-pinch design for user safety

#152593

Sit-to-Stand

\$444.34

#152593

**Dual Monitor Arm** 

\$134.36