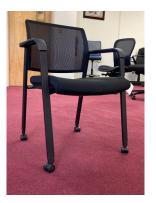

# QUICK SHIP SIDE CHAIRS

MONTGOMERY SIDE BLACK \$237.07

PAXTON SIDE W/ CASTERS—BLACK \$205.09

ZURI VISITOR BLACK \$138.50