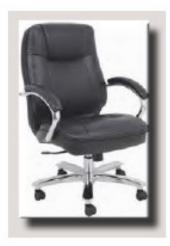

## THE BERKELEY Finish: Mahogany

\*Discontinued brand. First come, first served.

#148803 CREDENZA 72 x 24 \$1,015.26

#148897 HUTCH W/LOCKS 15 1/4"W x 60"L x 40 1/2"H OPEN FACE, 4 DOORS \$494.56



#148775 BOOKCASE, 3-ADJ SHELVES 36"W x 12"D X 48"H \$463.12

#148771 BOOKCASE, 4-ADJ SHELVES 36"W x 12"D X 60"H \$465.46

#148850 LATERAL FILE, 2-DRAWER 21"W x 36"L X 30"H \$843.26

# QUICK SHIP SIT-TO-STAND

### VOLANTÉ MONITOR LIFT

- Spacious platform measures 35.4" x 15.7"
- Position platform 6.2" 20" above the tabletop
- Generous 35 pound lift capacity
- Adjustable keyboard tray for improved ergonomics
- Anti-pinch design for user safety



#152593

Sit-to-Stand

\$444.34

#152593

**Dual Monitor Arm** 

\$134.36

# QUICK SHIP TASK CHAIRS

### **MAXIMUS HEAVY DUTY**

TASK—BLACK \$679.91



## RUN II MIDBACK W/MEDIUM SEAT—BLACK \$460.88



### ARTE TASK—BLACK

\$191.26



BREATHE WITH ARMS \$452.84 WITH OR WITHOUT HEADREST – BLACK \$63.02



# QUICK SHIP SIDE CHAIRS



MONTGOMERY SIDE BLACK \$237.07



PAXTON SIDE W/ CASTERS—BLACK \$205.09



ZURI VISITOR BLACK \$138.50