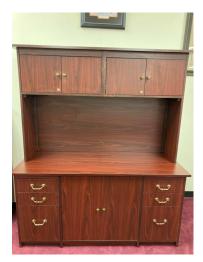

### AVAILABLE HUTCHES SIZES/FINISHES

Hinged Door w/Lock

38.5h x 72"w x 15d Mocha, Shiraz Cherry, Tuxedo \$494.56