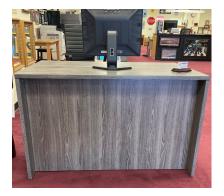

### **METROPOLIS U DESK**

AVAILABLE SIZES

60" \$2,906.53 72" \$3,074.72

AVAILABLE FINISHES

60" Tuxedo or Shiraz Cherry 72" Shiraz Cherry