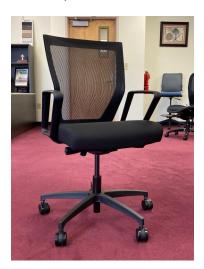

rand. First come, first served.

#148803 CREDENZA 72 x 24 \$1,015.26

#148897 HUTCH W/LOCKS 15 1/4"W x 60"L x 40 1/2"H OPEN FACE, 4 DOORS \$494.56



#148775 BOOKCASE, 3-ADJ SHELVES 36"W x 12"D X 48"H \$463.12

#148771 BOOKCASE, 4-ADJ SHELVES 36"W x 12"D X 60"H \$465.46

#148850 LATERAL FILE, 2-DRAWER 21"W x 36"L X 30"H \$843.26

# QUICK SHIP SIT-TO-STAND

### VOLANTÉ MONITOR LIFT

- Spacious platform measures 35.4" x 15.7"
- Position platform 6.2" 20" above the tabletop
- Generous 35 pound lift capacity
- Adjustable keyboard tray for improved ergonomics
- Anti-pinch design for user safety



#152593

Sit-to-Stand

\$444.34

#152593

**Dual Monitor Arm** 

\$134.36

# QUICK SHIP TASK CHAIRS

### **MAXIMUS HEAVY DUTY**

TASK—BLACK \$679.91



## RUN II MIDBACK W/MEDIUM SEAT—BLACK \$460.88



### ARTE TASK—BLACK

\$191.26



BREATHE WITH ARMS \$452.84 WITH OR WITHOUT HEADREST – BLACK \$63.02



# QUICK SHIP SIDE CHAIRS



MONTGOMERY SIDE BLACK \$237.07



PAXTON SIDE W/ CASTERS—BLACK \$205.09



ZURI VISITOR BLACK \$138.50