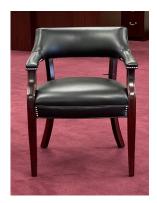

# QUICK SHIP SIDE CHAIRS

MONTGOMERY SIDE BLACK \$237.07

PAXTON SIDE W/ CASTERS—BLACK \$205.09

ZURI VISITOR BLACK \$138.50