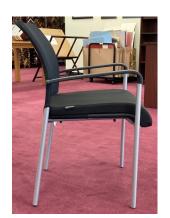

# QUICK SHIP SIDE CHAIRS

MONTGOMERY SIDE BLACK \$237.07

PAXTON SIDE W/ CASTERS—BLACK \$205.09

ZURI VISITOR BLACK \$138.50