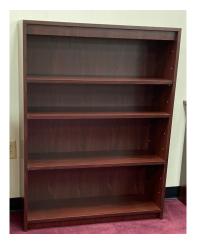

#### **METROPOLIS**

AVAILABLE BOOKCASES SIZES/FINISHES Solid Back, 54"h x 36"w x 15"d Shiraz Cherry, Tuxedo \$627.08