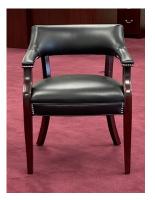

### QUICK SHIP SIDE CHAIRS

MONTGOMERY SIDE BLACK \$237.07

PAXTON SIDE W/ CASTERS—BLACK \$205.09

ZURI VISITOR BLACK \$138.50