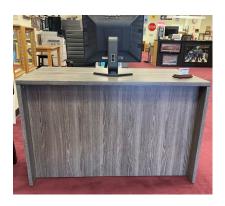

### **METROPOLIS 3B**

AVAILABLE SIZES

6' x 36" DESK / 6' x 24" CREDENZA \$2,067.82

**AVAILABLE FINISHES** 

Shiraz Cherry Mocha