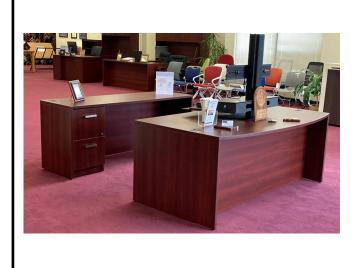

### **METROPOLIS E1**

AVAILABLE SIZES

6' x 24" \$1,525.95 7' x 24" (E1B) \$2,072.27