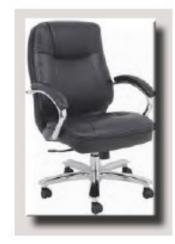

S AND HUTCHES

### **METROPOLIS**

### AVAILABLE BOOKCASES

SIZES/FINISHES Solid Back, 54"h x 36"w x 15"d Shiraz Cherry, Tuxedo \$627.08

### AVAILABLE HUTCHES

SIZES/FINISHES Hinged Door w/Lock

38.5h x 72"w x 15d Mocha, Shiraz Cherry, Tuxedo \$494.56



Making a Difference for South Carolina

# QUICK SHIP TRADITIONAL FURNITURE

### THE BERKELEY Finish: Mahogany

\*Discontinued brand. First come, first served.



#148897 HUTCH W/LOCKS 15 1/4"W x 60"L x 40 1/2"H OPEN FACE, 4 DOORS \$494.56

#148775 BOOKCASE, 3-ADJ SHELVES 36"W x 12"D X 48"H \$463.12

#148771 BOOKCASE, 4-ADJ SHELVES 36"W x 12"D X 60"H \$465.46

#148850 LATERAL FILE, 2-DRAWER 21"W x 36"L X 30"H \$843.26







Making a Difference for South Carolina

## QUICK SHIP TASK CHAIRS

### MAXIMUS HEAVY DUTY

### TASK—BLACK \$679.91



### ARTE TASK—BLACK

\$191.26



RUN II MIDBACK W/MEDIUM SEAT—BLACK \$460.88



BREATHE WITH ARMS \$452.84 WITH OR WITHOUT

> HEADREST – BLACK \$63.02



Making a Difference for South Carolina

### QUICK SHIP SIDE CHAIRS



MONTGOMERY SIDE BLACK \$237.07



PAXTON SIDE W/ CASTERS—BLACK \$205.09



ZURI VISITOR BLACK \$138.50