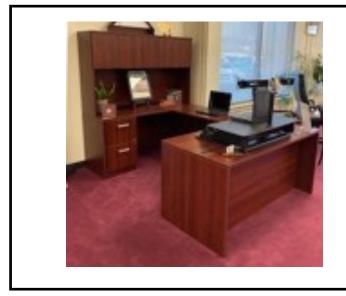

### **METROPOLIS 3B**

AVAILABLE SIZES

6' x 36" DESK / 6' x 24" CREDENZA \$2,067.82

**AVAILABLE FINISHES** 

Shiraz Cherry Mocha