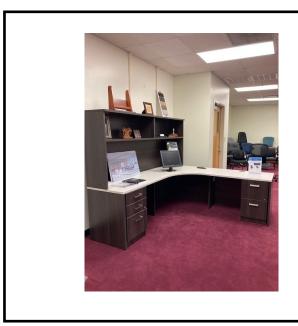

### **METROPOLIS U DESK**

AVAILABLE SIZES

60" \$2,906.53 72" \$3,074.72

**AVAILABLE FINISHES** 

60" Tuxedo or Shiraz Cherry 72" Shiraz Cherry

Making a Difference for South Carolina