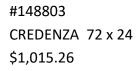

### THE BERKELEY Finish: Mahogany

\*Discontinued brand. First come, first served.

#148897 HUTCH W/LOCKS 15 1/4"W x 60"L x 40 1/2"H OPEN FACE, 4 DOORS \$494.56

#148775 BOOKCASE, 3-ADJ SHELVES 36"W x 12"D X 48"H \$463.12

#148771 BOOKCASE, 4-ADJ SHELVES 36"W x 12"D X 60"H \$465.46

#148850 LATERAL FILE, 2-DRAWER 21"W x 36"L X 30"H \$843.26

Making a Difference for South Carolina