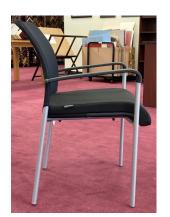

### QUICK SHIP SIDE CHAIRS

MONTGOMERY SIDE BLACK \$237.07

PAXTON SIDE W/ CASTERS—BLACK \$205.09

ZURI VISITOR BLACK \$138.50