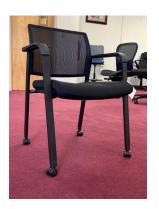

### QUICK SHIP SIDE CHAIRS

MONTGOMERY SIDE BLACK \$237.07

PAXTON SIDE W/ CASTERS—BLACK \$205.09

ZURI VISITOR BLACK \$138.50