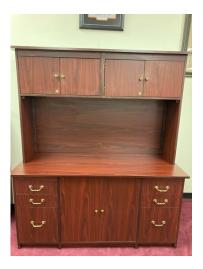

### THE BERKELEY Finish: Mahogany

\*Discontinued brand. First come, first served.

#148897 HUTCH W/LOCKS 15 1/4"W x 60"L x 40 1/2"H OPEN FACE, 4 DOORS \$494.56

#148775 BOOKCASE, 3-ADJ SHELVES 36"W x 12"D X 48"H \$463.12

#148771 BOOKCASE, 4-ADJ SHELVES 36"W x 12"D X 60"H \$465.46

#148850 LATERAL FILE, 2-DRAWER 21"W x 36"L X 30"H \$843.26

Making a Difference for South Carolina