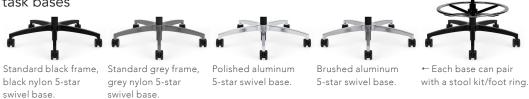

hings happen in a chair

# Set. Nest. Reset. Set the room to meet your needs with Reset.

Reset leads with a light-weight, slim frame, flex back, mesh back, multi-use seating solution on a gorgeous 4-leg or 5-star swivel base.







## Versatility

Nesting, light task and stool applications for all environments and applications.



## Work in style

Reset delivers an eye-catching and comfortable light task chair and stool.



### features

- Engineered flex back mesh (22° flex back).
- Available with or without arms.
- Light-weight, slim frame design.
- Compact nesting function.
- Optional tall or extra-tall task stool.
- Includes option of biocidal copper mesh.
- 12 year warranty (5 years for mesh).

### options

breadth of line





Nesting chair.



Light task chair.

#### task bases



mesh colors



Chocolate.

### frame finishes









Magnet grey.