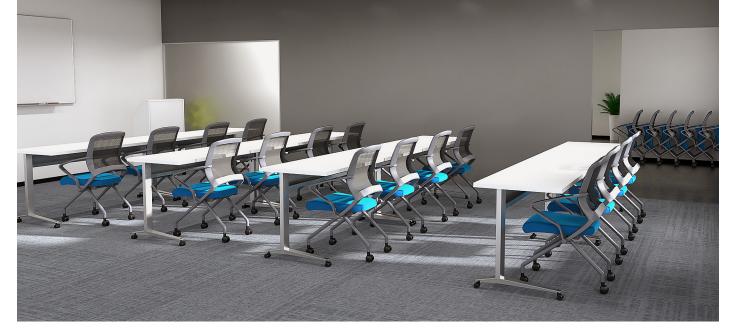

# Set. Nest. Reset. Set the room to meet your needs with Reset.

Reset leads with a light-weight, slim frame, flex back, mesh back, multi-use seating solution on a gorgeous 4-leg or 5-star swivel base.

## Versatility

Nesting, light task and stool applications for all environments and applications.

### options

breadth of line

Nesting chair.

Light task chair.