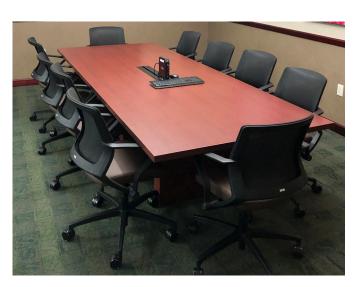

## Versatility

Nesting, light task and stool applications for all environments and applications.

### options

breadth of line

Nesting chair.

Light task chair.