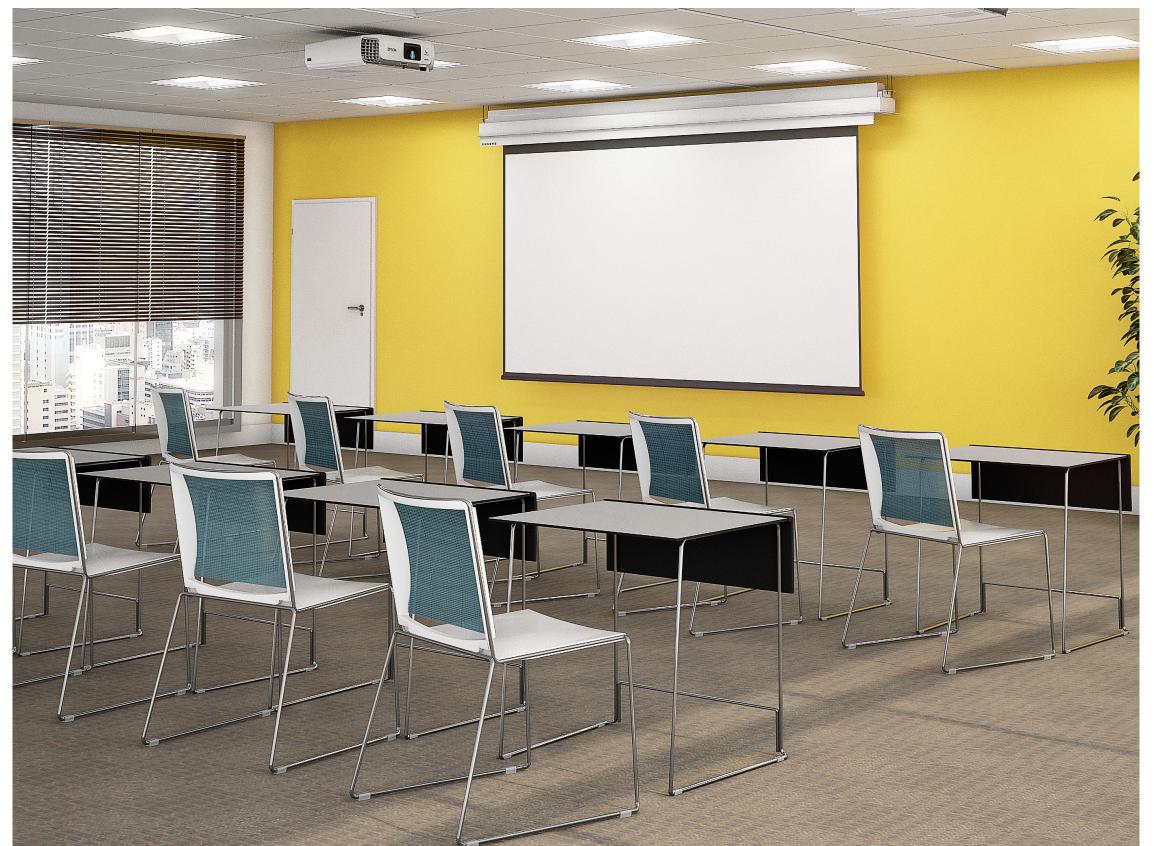

## High-performance, high-density stacking & light task seating.

Experience a Splash of options, bringing color, comfort and ease to your multi-use seating. Embrace poly, mesh or upholstered backs across stacking chairs, stools, light task chairs and light task stools. All chairs are lightweight and portable.