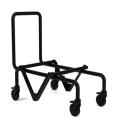

#### breadth of line

Stackable chair on a 4-leg base.

Counter stool.

Bar stool.

Light task chair.

Light task stool.

Chair stacking cart. Stacks 40 | 25 upholstered.