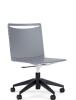

#### breadth of line

Stackable chair on a 4-leg base.

Counter stool.

Bar stool.

Light task chair.

Light task stool.

Chair stacking cart. Stacks 40 | 25 upholstered.