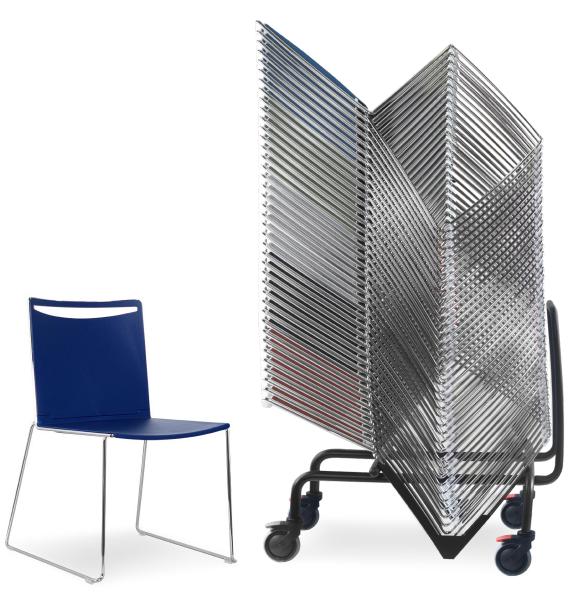

#### breadth of line

Stackable chair on a 4-leg base.

Counter stool.

Bar stool.

Light task chair.

Light task stool.

Chair stacking cart. Stacks 40 | 25 upholstered.