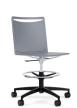

#### breadth of line

Stackable chair on a 4-leg base.

Counter stool.

Bar stool.

Light task chair.

Light task stool.

Chair stacking cart. Stacks 40 | 25 upholstered.