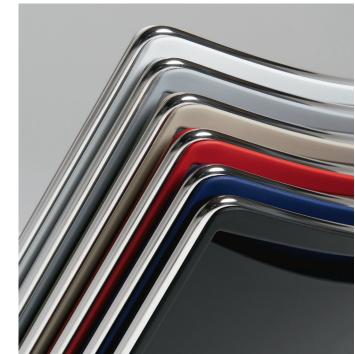

#### mesh colors

seat colors

Silver.

Chocolate.

Poly only.

Green.

Cardinal.

Orange.

Natural copper.

Black.

Dark grey.

Poly only.

Blue. Poly only.

Red. Poly only.

Chrome

Black.