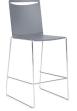

#### breadth of line

Stackable chair on a 4-leg base.

Counter stool.

Bar stool.

Light task chair.

Light task stool.

Chair stacking cart. Stacks 40 | 25 upholstered.