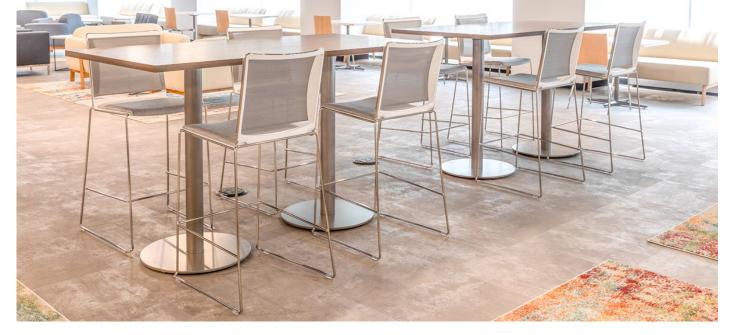

## High-performance, high-density stacking & light task seating.

Experience a Splash of options, bringing color, comfort and ease to your multi-use seating. Embrace poly, mesh or upholstered backs across stacking chairs, stools, light task chairs and light task stools. All chairs are lightweight and portable.

#### breadth of line

Stackable chair on a 4-leg base.

Counter stool.

Bar stool.

Light task chair.

Light task stool.

Chair stacking cart. Stacks 40 | 25 upholstered.